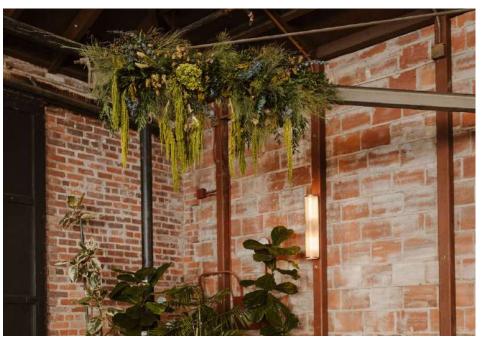

### A LA CART FLORALS

| <b>Ceremony Arch or Wall Piece, 2-3 ft in length</b><br>A great addition to one of our arches or attached to our barn                                                                                | \$200     |
|------------------------------------------------------------------------------------------------------------------------------------------------------------------------------------------------------|-----------|
| <b>Large Wall Installation, 3-5 ft in length</b><br>A larger statement piece great for ceremonies and sweetheart<br>tables                                                                           | \$275     |
| <b>Large Pedestal or Ground Piece</b><br>Adorn your ceremony aisles or altar and then repurpose to your<br>sweetheart table or seating chart display                                                 | \$75 each |
| Medium Aisle Piece                                                                                                                                                                                   | \$60 each |
| Floral Chandelier, includes installation<br>Bring the drama with one of our overhead statement pieces<br>Choose from "Modern and Muted," "Rust and Brick Toned," or<br>"Green Whimsy"                | \$225     |
| <b>Floral Beam Piece, includes installation</b><br>Frame out your indoor ceremony or accent your bridal party<br>table. Choose from "Modern and Muted," "Rust and Brick<br>Toned," or "Green Whimsy" | \$225     |
| <b>Medium Arrangement</b><br>A gorgeous statement on a welcome shelf, bar, or as a table<br>centerpiece                                                                                              | \$75 each |
| <b>Bud Vase</b><br>A delicate accent to any cocktail table, welcome shelf, or dinner table                                                                                                           | \$10 each |