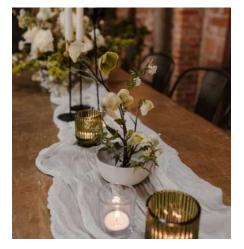

#### **"MODERN AND MUTED"**

Creamy pampas, dried grasses, palm leaves and other light & airy dried florals create an effortlessly chic affair that is both current yet timeless. \*This colorway stands strong on its own or it can be customized by choosing up to 2 the following accent colors: rust/brick, mustards, blues, greens, and pinks

A gorgeous mix of natural green hues to accent the abundant living plants in the space.

**"EVERGREEN"** 