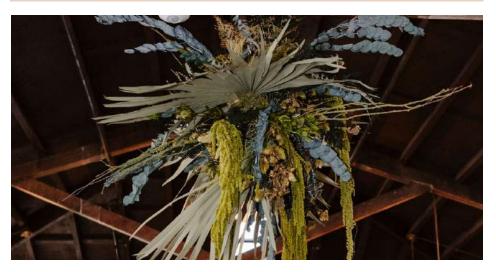

### A LA CART FLORALS

| <b>Ceremony Arch or Wall Piece, 2-3 ft in length</b><br>A great addition to one of our arches or attached to our barn                                                                                | \$200     |
|------------------------------------------------------------------------------------------------------------------------------------------------------------------------------------------------------|-----------|
| <b>Large Wall Installation, 3-5 ft in length</b><br>A larger statement piece great for ceremonies and sweetheart<br>tables                                                                           | \$275     |
| <b>Large Pedestal or Ground Piece</b><br>Adorn your ceremony aisles or altar and then repurpose to your<br>sweetheart table or seating chart display                                                 | \$75 each |
| Medium Aisle Piece                                                                                                                                                                                   | \$60 each |
| Floral Chandelier, includes installation<br>Bring the drama with one of our overhead statement pieces<br>Choose from "Modern and Muted," "Rust and Brick Toned," or<br>"Green Whimsy"                | \$225     |
| <b>Floral Beam Piece, includes installation</b><br>Frame out your indoor ceremony or accent your bridal party<br>table. Choose from "Modern and Muted," "Rust and Brick<br>Toned," or "Green Whimsy" | \$225     |
| <b>Medium Arrangement</b><br>A gorgeous statement on a welcome shelf, bar, or as a table<br>centerpiece                                                                                              | \$75 each |
| <b>Bud Vase</b><br>A delicate accent to any cocktail table, welcome shelf, or dinner table                                                                                                           | \$10 each |