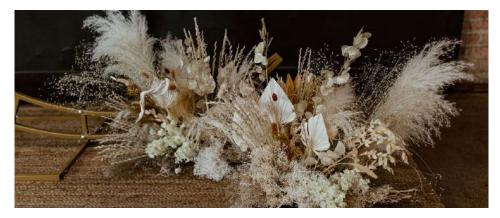

#### **"MODERN AND MUTED"**

Creamy pampas, dried grasses, palm leaves and other light & airy dried florals create an effortlessly chic affair that is both current yet timeless. \*This colorway stands strong on its own or it can be customized by choosing up to 2 the following accent colors: rust/brick, mustards, blues, greens, and pinks