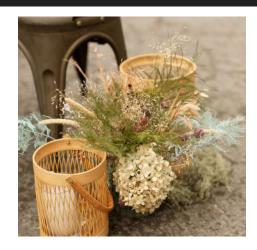

#### **"MODERN AND MUTED"**

Creamy pampas, dried grasses, palm leaves and other light & airy dried florals create an effortlessly chic affair that is both current yet timeless. \*This colorway stands strong on its own or it can be customized by choosing up to 2 the following accent colors: rust/brick, mustards, blues, greens, and pinks