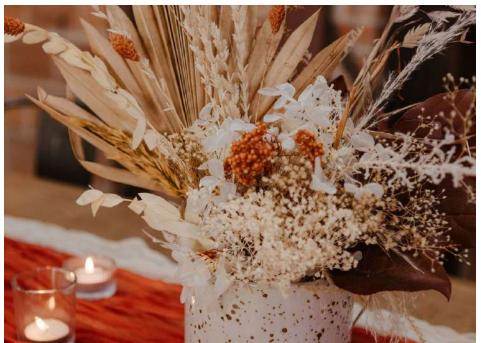

#### **"MODERN AND MUTED"**

Creamy pampas, dried grasses, palm leaves and other light & airy dried florals create an effortlessly chic affair that is both current yet timeless. \*This colorway stands strong on its own or it can be customized by choosing up to 2 the following accent colors: rust/brick, mustards, blues, greens, and pinks