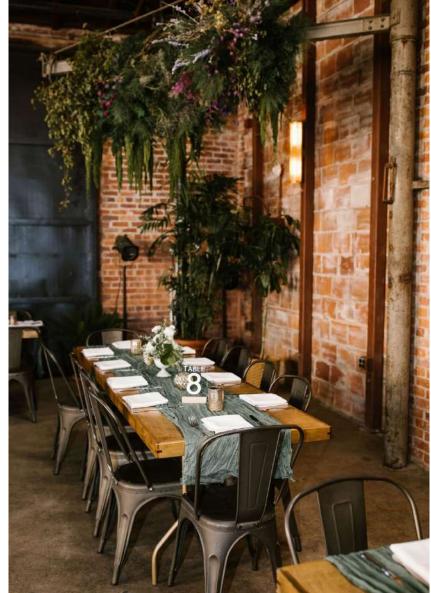

### A LA CART FLORALS

| <b>Ceremony Arch or Wall Piece, 2-3 ft in length</b><br>A great addition to one of our arches or attached to our barn                                                                                | \$200     |
|------------------------------------------------------------------------------------------------------------------------------------------------------------------------------------------------------|-----------|
| <b>Large Wall Installation, 3-5 ft in length</b><br>A larger statement piece great for ceremonies and sweetheart<br>tables                                                                           | \$275     |
| <b>Large Pedestal or Ground Piece</b><br>Adorn your ceremony aisles or altar and then repurpose to your<br>sweetheart table or seating chart display                                                 | \$75 each |
| Medium Aisle Piece                                                                                                                                                                                   | \$60 each |
| Floral Chandelier, includes installation<br>Bring the drama with one of our overhead statement pieces<br>Choose from "Modern and Muted," "Rust and Brick Toned," or<br>"Green Whimsy"                | \$225     |
| <b>Floral Beam Piece, includes installation</b><br>Frame out your indoor ceremony or accent your bridal party<br>table. Choose from "Modern and Muted," "Rust and Brick<br>Toned," or "Green Whimsy" | \$225     |
| <b>Medium Arrangement</b><br>A gorgeous statement on a welcome shelf, bar, or as a table<br>centerpiece                                                                                              | \$75 each |
| <b>Bud Vase</b><br>A delicate accent to any cocktail table, welcome shelf, or dinner table                                                                                                           | \$10 each |