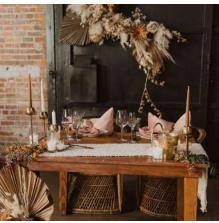

#### **"MODERN AND MUTED"**

Creamy pampas, dried grasses, palm leaves and other light & airy dried florals create an effortlessly chic affair that is both current yet timeless. \*This colorway stands strong on its own or it can be customized by choosing up to 2 the following accent colors: rust/brick, mustards, blues, greens, and pinks

### A LA CART FLORALS

| <b>Ceremony Arch or Wall Piece, 2-3 ft in length</b><br>A great addition to one of our arches or attached to our barn                                                                                | \$200     |
|------------------------------------------------------------------------------------------------------------------------------------------------------------------------------------------------------|-----------|
| <b>Large Wall Installation, 3-5 ft in length</b><br>A larger statement piece great for ceremonies and sweetheart<br>tables                                                                           | \$275     |
| <b>Large Pedestal or Ground Piece</b><br>Adorn your ceremony aisles or altar and then repurpose to your<br>sweetheart table or seating chart display                                                 | \$75 each |
| Medium Aisle Piece                                                                                                                                                                                   | \$60 each |
| Floral Chandelier, includes installation<br>Bring the drama with one of our overhead statement pieces<br>Choose from "Modern and Muted," "Rust and Brick Toned," or<br>"Green Whimsy"                | \$225     |
| <b>Floral Beam Piece, includes installation</b><br>Frame out your indoor ceremony or accent your bridal party<br>table. Choose from "Modern and Muted," "Rust and Brick<br>Toned," or "Green Whimsy" | \$225     |
| <b>Medium Arrangement</b><br>A gorgeous statement on a welcome shelf, bar, or as a table<br>centerpiece                                                                                              | \$75 each |
| <b>Bud Vase</b><br>A delicate accent to any cocktail table, welcome shelf, or dinner table                                                                                                           | \$10 each |