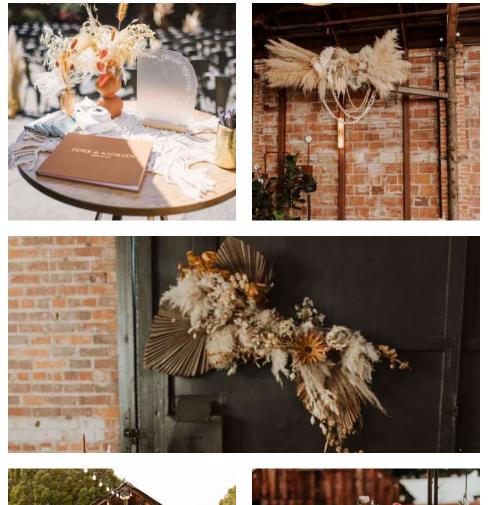

#### **"MODERN AND MUTED"**

Creamy pampas, dried grasses, palm leaves and other light & airy dried florals create an effortlessly chic affair that is both current yet timeless. \*This colorway stands strong on its own or it can be customized by choosing up to 2 the following accent colors: rust/brick, mustards, blues, greens, and pinks

### **FLORAL SETS**

Our Floral Sets combine some of our most popular arrangements at discounted pricing and simplify the design process. Pair any of our floral sets with our candle sets for a complete decor package!

### A LA CART FLORALS

| <b>Ceremony Arch or Wall Piece, 2-3 ft in length</b><br>A great addition to one of our arches or attached to our barn                                                                                | \$200     |
|------------------------------------------------------------------------------------------------------------------------------------------------------------------------------------------------------|-----------|
| <b>Large Wall Installation, 3-5 ft in length</b><br>A larger statement piece great for ceremonies and sweetheart<br>tables                                                                           | \$275     |
| <b>Large Pedestal or Ground Piece</b><br>Adorn your ceremony aisles or altar and then repurpose to your<br>sweetheart table or seating chart display                                                 | \$75 each |
| Medium Aisle Piece                                                                                                                                                                                   | \$60 each |
| Floral Chandelier, includes installation<br>Bring the drama with one of our overhead statement pieces<br>Choose from "Modern and Muted," "Rust and Brick Toned," or<br>"Green Whimsy"                | \$225     |
| <b>Floral Beam Piece, includes installation</b><br>Frame out your indoor ceremony or accent your bridal party<br>table. Choose from "Modern and Muted," "Rust and Brick<br>Toned," or "Green Whimsy" | \$225     |
| <b>Medium Arrangement</b><br>A gorgeous statement on a welcome shelf, bar, or as a table<br>centerpiece                                                                                              | \$75 each |
| <b>Bud Vase</b><br>A delicate accent to any cocktail table, welcome shelf, or dinner table                                                                                                           | \$10 each |