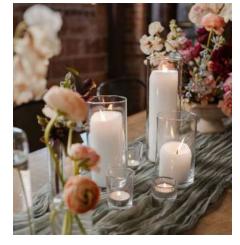

#### CANDLES

We've bundled our most popular groupings for cocktail hour, dinner, desserts, etc and included discounts when booked as a set.

\*pricing includes candle and candle holder

| Colored Spindled Votives (blush pink, olive green, or amber)                                                    | \$85  |
|-----------------------------------------------------------------------------------------------------------------|-------|
| Clear Glass Votives (2 inch clear or 1 inch spindled)                                                           | \$50  |
| <b>Dinner Candle Set A:</b><br>6 taper candles, 4 spindled glass votives, 4 clear glass votives                 | \$68  |
| <b>Dinner Candle Set B:</b><br>3 taper candles, 2 spindled glass votives, 4 clear glass votives                 | \$38  |
| <b>Dinner Candle Set C:</b><br>6 pillar candles and glass hurricanes (3 sizes available), 9 clear glass votives | \$118 |
| <b>Dinner Candle Set D:</b><br>4 colored spindled votives, 6 clear glass votives                                | \$36  |
| Add any of the above set to your Sweetheart or Dessert Table                                                    |       |