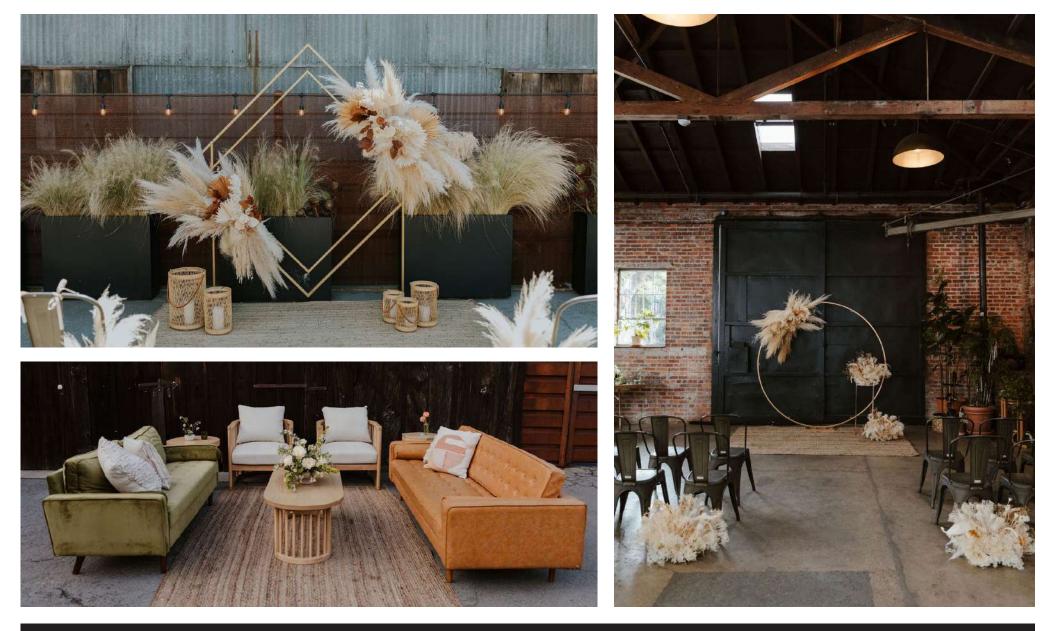

#### ARCHES, BACKDROPS, AND MORE

Whether adorned with our dried florals or accented by your florist, our collection of backdrops set the stage for a breathtaking ceremony. As an added bonus these versatile pieces double as the perfect photobooth, sweetheart table, or lounge backdrop

| Gold Geometric Arch                            | \$175                            |
|------------------------------------------------|----------------------------------|
| Gold Crescent Arch                             | \$175                            |
| Rose Gold Circular Arch                        | \$175                            |
| Gold Arching Backdrops                         | \$175 / set of 4<br>or \$45 each |
| Floral Pedestals<br>*choose from black or gold | \$165 / set of 4<br>or \$45 each |

#### **COCKTAIL HOUR RENTALS**

\*For a complete list and images of available lounge furniture options please ask our Venue Manager for our Lounge Brochure

#### Lounge Set

1 sofa, 2 side chairs, 1 rug, 1 coffee table, 1 side table, 3 accent \$375 pillows

#### Mega Lounge

2 sofas, 2 side chairs (or 1 loveseat), 1 rug, 1 coffee table, 2 side \$585 tables, 6 accent pillows

#### Mini Lounge

2 side chairs, 1 side table, 1 rug, 1 accent pillow

4

\$200