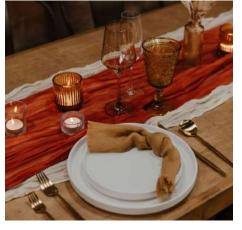

#### CANDLES

We've bundled our most popular groupings for cocktail hour, dinner, desserts, etc and included discounts when booked as a set.

\*pricing includes candle and candle holder

#### Cocktail Hour Candle Set:

18 total votive candles to accent your cocktail hour. We recommend candles for the welcome station, bar, non alcoholic drink station, lounge, & cocktail tables Choose From:

| Colored Spindled Votives (blush pink, olive green, or amber)                                                    | \$85  |
|-----------------------------------------------------------------------------------------------------------------|-------|
| Clear Glass Votives (2 inch clear or 1 inch spindled)                                                           | \$50  |
| <b>Dinner Candle Set A:</b><br>6 taper candles, 4 spindled glass votives, 4 clear glass votives                 | \$68  |
| <b>Dinner Candle Set B:</b><br>3 taper candles, 2 spindled glass votives, 4 clear glass votives                 | \$38  |
| <b>Dinner Candle Set C:</b><br>6 pillar candles and glass hurricanes (3 sizes available), 9 clear glass votives | \$118 |
| <b>Dinner Candle Set D:</b><br>4 colored spindled votives, 6 clear glass votives                                | \$36  |
| Add any of the above set to your Sweetheart or Dessert Table                                                    |       |