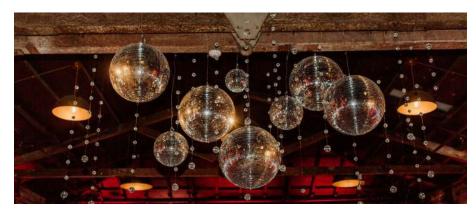

### **DISCO BALLS**

\*pricing includes installation

| <b>Grand Installation</b> :<br>5 large, 3 medium, 2 small disco balls | \$650      |
|-----------------------------------------------------------------------|------------|
| A La Cart:                                                            |            |
| Large 24", 6 available                                                | \$100 each |
| Medium, 4 available, 18"                                              | \$75 each  |
| Small, 4 available, 12"                                               | \$25 each  |
| Mini, 50 available, 3"                                                | \$5 each   |