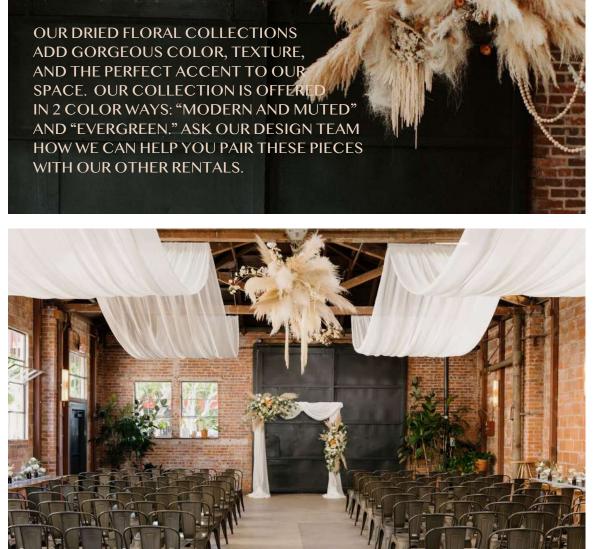

#### **"MODERN AND MUTED"**

Creamy pampas, dried grasses, palm leaves and other light & airy dried florals create an effortlessly chic affair that is both current yet timeless. \*This colorway stands strong on its own or it can be customized by choosing up to 2 the following accent colors: rust/brick, mustards, blues, greens, and pinks

A gorgeous mix of natural green hues to accent the abundant living plants in the space.

**"EVERGREEN"** 

### A LA CART FLORALS

| <b>Ceremony Arch or Wall Piece, 2-3 ft in length</b><br>A great addition to one of our arches or attached to our barn                                                                                | \$200     |
|------------------------------------------------------------------------------------------------------------------------------------------------------------------------------------------------------|-----------|
| <b>Large Wall Installation, 3-5 ft in length</b><br>A larger statement piece great for ceremonies and sweetheart<br>tables                                                                           | \$275     |
| <b>Large Pedestal or Ground Piece</b><br>Adorn your ceremony aisles or altar and then repurpose to your<br>sweetheart table or seating chart display                                                 | \$75 each |
| Medium Aisle Piece                                                                                                                                                                                   | \$60 each |
| Floral Chandelier, includes installation<br>Bring the drama with one of our overhead statement pieces<br>Choose from "Modern and Muted," "Rust and Brick Toned," or<br>"Green Whimsy"                | \$225     |
| <b>Floral Beam Piece, includes installation</b><br>Frame out your indoor ceremony or accent your bridal party<br>table. Choose from "Modern and Muted," "Rust and Brick<br>Toned," or "Green Whimsy" | \$225     |
| <b>Medium Arrangement</b><br>A gorgeous statement on a welcome shelf, bar, or as a table<br>centerpiece                                                                                              | \$75 each |
| <b>Bud Vase</b><br>A delicate accent to any cocktail table, welcome shelf, or dinner table                                                                                                           | \$10 each |