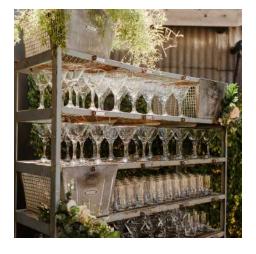

#### SPECIALTY SHELVING AND TABLES

Elevate your pre-ceremony bubbles, create a captivating welcome display, or highlight your bar glassware – our specialty shelving and table collection seamlessly combines practical functionality and style

| Vintage Bakers Rack                                     | \$150 |
|---------------------------------------------------------|-------|
| Vintage Basket Shelf                                    | \$150 |
| Rose Table *36" round                                   | \$75  |
| 6ft Half Round Table *6ft in diameter; requires a linen | \$60  |