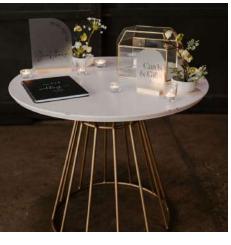

### **WELCOME STATION SET**

"Cards and Gifts" sign "Please Sign Our Guestbook" sign "Welcome to Our Unplugged Ceremony" sign Gold Glass Card Box Pens and Pen Holder

 $\ensuremath{^*\text{Pair}}$  with our on of our specialty shelves or tables for a gorgeous welcome moment

| Vintage Bakers Rack                                     | \$150 |
|---------------------------------------------------------|-------|
| Vintage Basket Shelf                                    | \$150 |
| Rose Table *36" round                                   | \$75  |
| 6ft Half Round Table *6ft in diameter; requires a linen | \$60  |